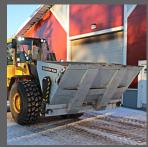

# Beltscoop is a bedding spreader manufactured in Finland.

Beltscoop can be used for spreading bedding on peat, sawdust, chopped straw and separated manure and sand.

The bucket is designed mostly for bedding, but can be also applied to distribution of crushed grain, flour, chopped dry hay, fodder and other pre-chopped products.

Hot-dip galvanized buckets are made in a number of different sizes, and are available with all the commonly used loader couplings.