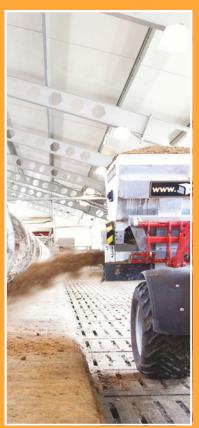

## Why Beltscoop?

Drying with a Beltscoop spreader is fast and easy, while ensuring even spreading of the bedding.

Large quantities of straw can be chopped into the bedding storage, thus saving time. Moreover, the shed is spared from fine dust caused by chopping.

The same unit can be used to spread peat from the storage directly into the shed.

Spreading of bedding creates less dust and noise than when a bale chopper is used, where peat/ straw is spread by a fan.

A Beltscoop unit makes it possible to use different beddings and their mixtures, which allows to select the method that is the most appropriate and cost-effective in the particular farm.

The small loader models let you spread bedding even in confined spaces.