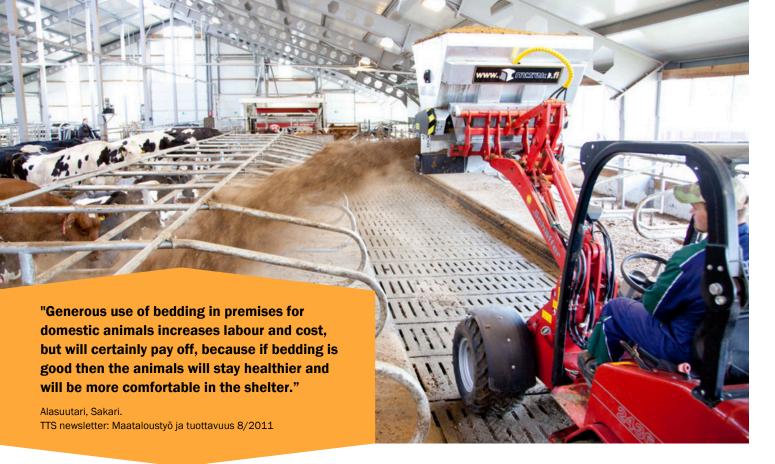

## Why Beltscoop?

Drying with a Beltscoop spreader is fast and easy, while ensuring even spreading of the bedding.

Large quantities of straw can be chopped into the bedding storage, thus saving time. Moreover, the shed is spared from fine dust caused by chopping.

The same unit can be used to spread peat from the storage directly into the shed.

Spreading of bedding creates less dust and noise than when a bale chopper is used, where peat/ straw is spread by a fan.

## **Beltscoop - who for?**

The Beltscoop bedding spreader is particularly suited for using in stanchion tied and loose housing systems with inclined straw beds.