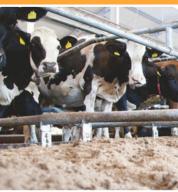

## **Beltscoop - who for?**

The Beltscoop bedding spreader is particularly suited for using in stanchion tied and loose housing systems with inclined straw beds.