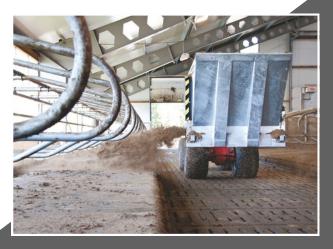

## Why Beltscoop?

Drying with a Beltscoop spreader is fast and easy, while ensuring even spreading of the bedding.

Large quantities of straw can be chopped into the bedding storage, thus saving time. Moreover, the shed is spared from fine dust caused by chopping.

The same unit can be used to spread peat from the storage directly into the shed.

Spreading of bedding creates less dust and noise than when a bale chopper is used, where peat/ straw is spread by a fan.